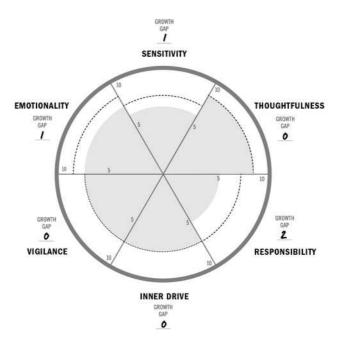

#### INSTRUCTIONS

- 1. Bring to mind a setback. Recall a slump (brief or ongoing) you've hit since you last filled out your Wheel of Balance in Chapter Eight. Consider the emotions you felt, what you thought, and how you reacted. Complete your third Wheel of Balance with this situation in mind.
- 2. Take note of your accomplishments. Place this Wheel of Balance side-by-side with the first one you completed in Chapter One and the second from Chapter Eight. Take in the positive changes you've made. Where have your scores gone up? What improvements do you notice? Which of your STRIVE qualities have become more balanced?
- 3. Look for opportunities. Looking at your third Wheel of Balance, explore which, if any, of your STRIVE qualities were thrown out of balance as a result of the setback. This can help you understand your patterns and devise steps to deal with them.
- **4.** Make a plan of attack. As we talked about in this chapter, you overcome setbacks by recommitting to yourself and your goals, so devise a list of action steps you can take to move toward your next stage of development.